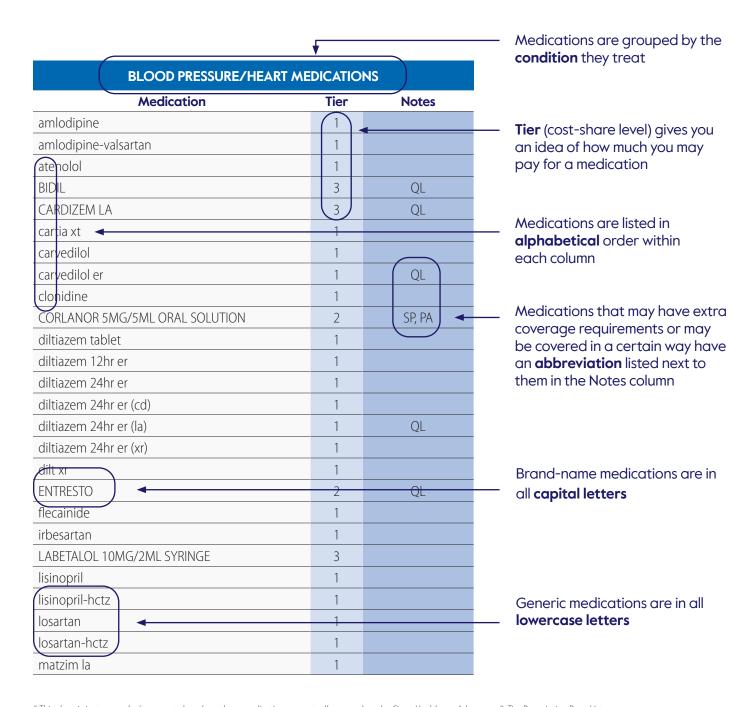

<sup>\*</sup>This chart is just a sample. It may not show how these medications are actually covered on the Cigna Healthcare Advantage 3-Tier Prescription Drug List.

#### Brand-name medications are in all capital letters

In this drug list, generic medications are listed in all lowercase letters and brand-name medications are listed in all CAPITAL letters.

#### **Tiers**

Covered medications are divided into tiers or cost-share levels. Typically, the higher the tier, the higher the price you'll pay to fill the prescription.

| Tier ( | <b>Generic Medications.</b> Generics have the same strength and active ingredients as brand-name medications, but often cost much less. <b>These medications are covered at your plan's lowest cost-share.</b> | \$     |
|--------|----------------------------------------------------------------------------------------------------------------------------------------------------------------------------------------------------------------|--------|
| Tier 2 | <b>Preferred Brand Medications.</b> These medications typically have a lower-cost generic alternative available.                                                                                               | \$\$   |
| Tier 3 | <b>Non-Preferred Brand Medications.</b> These medications typically have a generic and/or preferred brand alternative.                                                                                         | \$\$\$ |

#### Letters (acronyms) in the Notes column

In this drug list, some medications have **letters (acronyms)** next to them in the Notes column. Here's what they mean.

| PA  | <b>Prior Authorization*</b> – This medication needs approval from Cigna Healthcare before your plan will cover it. Your doctor's office will have to send us information to review to make sure you meet coverage requirements for the medication.                                                                                                      |
|-----|---------------------------------------------------------------------------------------------------------------------------------------------------------------------------------------------------------------------------------------------------------------------------------------------------------------------------------------------------------|
| QL  | Quantity Limit* – Your plan will only cover a certain amount of this medication at one time. If your doctor wants you to fill more than what's allowed, your doctor's office can ask Cigna Healthcare to approve more.                                                                                                                                  |
| ST  | <b>Step Therapy*</b> – Your plan doesn't cover this high-cost medication until you try at least one lower-cost option first (typically a generic or preferred brand) and it didn't work for you. If your doctor feels a different medication isn't right for you, your doctor's office can ask Cigna Healthcare to approve coverage of this medication. |
| AGE | Age Requirement* – Your plan will only cover this mediation if you're a certain age or within a certain age range. If you're not within the allowed age range and your doctor wants you to take this medication, your doctor's office can ask Cigna Healthcare to approve coverage.                                                                     |
| SP  | This is a <b>specialty medication</b> , which is used to treat a complex medical condition. Some plans may limit coverage to a 30-day supply and/or require you to use a preferred specialty pharmacy to receive coverage.                                                                                                                              |

<sup>\*</sup> These coverage requirements may not apply to your specific plan. Log in to the myCigna App or myCigna.com, or check your plan materials, to find out if your plan includes prior authorization, quantity limits, Step Therapy and/or age requirements.